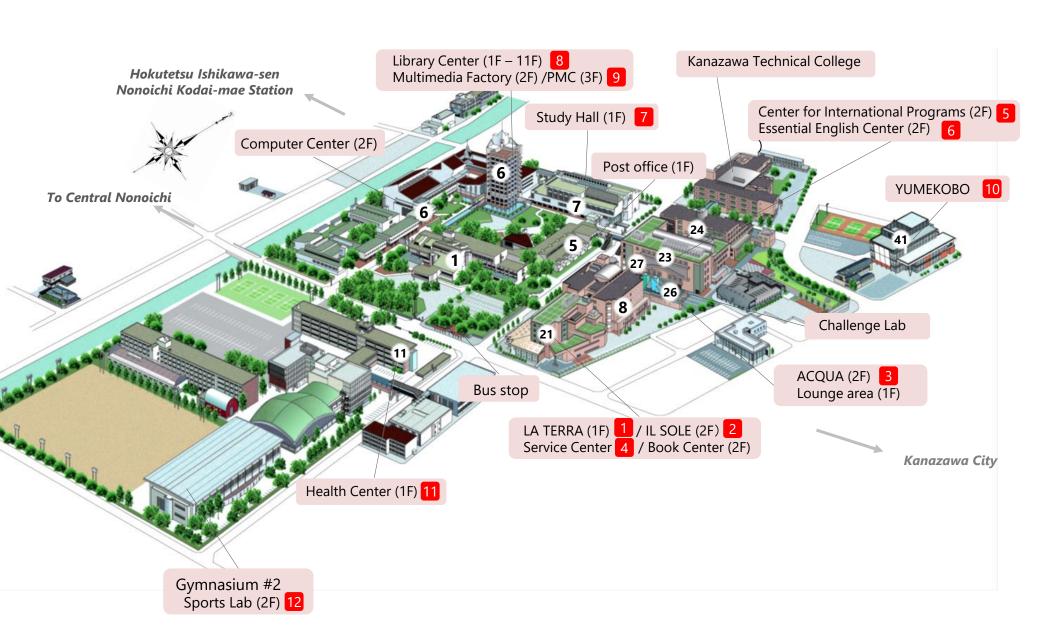

## **K.I.T. Facilities**

**LA TERRA** 

Breakfast 8:00 - 10:00 Saturday Lunch 10:00 - 15:00 Breakfast 8:45 - 10:00 Dinner 16:00 - 19:00 Lunch 10:00 - 13:00

IL SOLE

Weekdays 10:00 – 15:00

**ACQUA** 

Weekdays 8:30 – 19:00 Saturday 8:30 – 14:00

The largest cafeteria on campus. There is a set meal that changes daily. Breakfast set: ¥300 KIT Lunch: ¥380

The restaurant offers salad. pasta and Kanazawa original dishes.

A variety of lunch items, drinks, snacks, and fresh-baked breads are sold here. The first floor is a lounge area open 7:00 – 19:00 during weekdays.