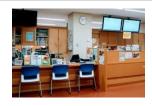

**Study Hall** 

Provides students with a space for individual and group work.

Open 24 hours a day, 365 days a year

**Library Center** 

The LC is a library with a wide collection of books on generalized and specialized topics. The 11<sup>th</sup> floor is reserved for women only.